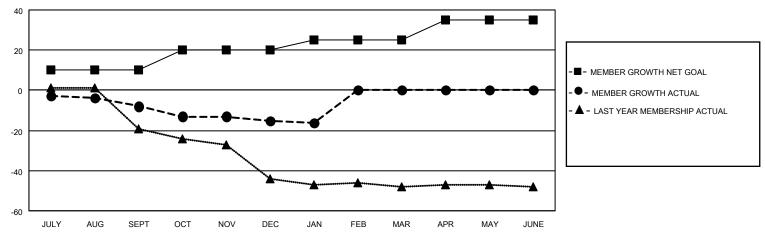

#### GOALS AND ACTUAL MEMBERS CUMULATIVE

| DROPPED CLUBS: 0 |    | 7 CLUBS OF 37 ADDED 1 OR  | GENDER DISTRIBUTION               |              |  |
|------------------|----|---------------------------|-----------------------------------|--------------|--|
|                  |    | MORE NEW MEMBERS          | MALE                              | 472 (73.07%) |  |
|                  |    |                           | FEMALE                            | 174 (26.93%) |  |
| DROPPED MEMBERS  |    |                           | NON BINARY                        | 0 (0.00%)    |  |
|                  |    |                           | PREFER NOT TO ANSWER              | 0 (0.00%)    |  |
| DECEASED         | 3  |                           |                                   |              |  |
| CLUB CANCELLED   | 0  | CLICK HERE FOR CUMULATIVE | TOTAL FAMILY UNIT MEMBERS         | 18           |  |
| OTHER            | 21 | MEMBERSHIP DATA           |                                   |              |  |
| TOTAL            | 24 |                           | FAMILY MEMBERS PAYING HALF DUES 9 |              |  |
|                  |    |                           |                                   |              |  |